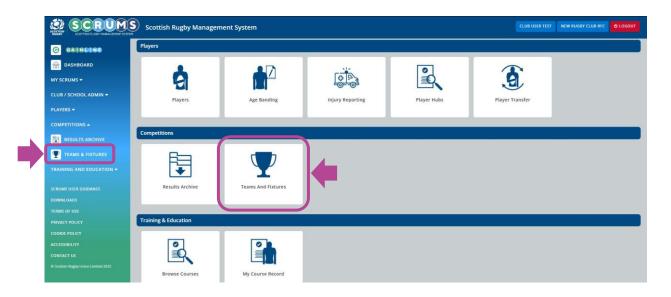

## **ADULT COMPETITIONS - STEP 1**

When you login to **SCRUMS**, navigate to the **Competitions** section from the **Main Menu Sidebar** or **Dashboard Tiles**, as highlighted.

Then, to access a list of all the teams at your club / school for the current season click on the '**Teams** & **Fixtures'** tile.